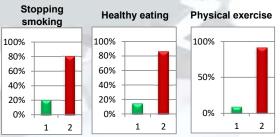

| Q7 Have you ever been given advice about any of the foll | lowing by      | the phar   | macist or  |
|----------------------------------------------------------|----------------|------------|------------|
|                                                          |                | pharma     | icy staff? |
|                                                          | _              | Stopping   | smoking    |
| Yes 1                                                    | 16             | 16.00%     | 20.00%     |
| No 2                                                     | 64             | 64.00%     | 80.00%     |
|                                                          | Healthy eating |            |            |
| Yes 1                                                    | 11             | 11.00%     | 13.92%     |
| No 2                                                     | 68             | 68.00%     | 86.08%     |
|                                                          |                | Physical   | exercise   |
| Yes 1                                                    | 7              | 7.00%      | 8.86%      |
| No 2                                                     | 72             | 72.00%     | 91.14%     |
| Q8 Which of the following best describes h               | ow you u       | se this ph | armacy?    |
|                                                          |                |            |            |