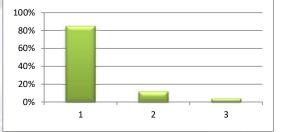

|                               | No. | % forms | % ans. |
|-------------------------------|-----|---------|--------|
| Choose to visit if possible 1 | 88  | 88.00%  | 84.62% |
| One of several I use 2        | 12  | 12.00%  | 11.54% |
| Just convenient today 3       | 4   | 4.00%   | 3.85%  |