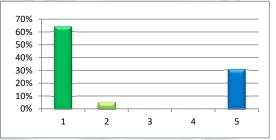

## d) Providing advice on health services or information available elsewhere

|                   | No. | % forms | % ans. |
|-------------------|-----|---------|--------|
| Very Well 1       | 54  | 54.00%  | 56.25% |
| Fairly Well 2     | 10  | 10.00%  | 10.42% |
| Not very well 3   | 1   | 1.00%   | 1.04%  |
| Not at all well 4 | -   |         |        |
| Never used 5      | 31  | 31.00%  | 32.29% |