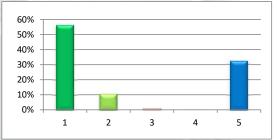

## c) The service you received from the pharmacist

|               | No. | % forms | % ans. |
|---------------|-----|---------|--------|
| Very Good 1   | 92  | 92.00%  | 92.93% |
| Fairly Good 2 | 7   | 7.00%   | 7.07%  |
| Fairly poor 3 | -   | 1       |        |
| Very Poor 4   | -   |         |        |
| Don't Know 5  | -   |         |        |