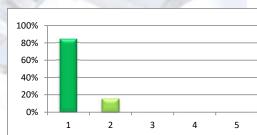

| Q6 Thinking about all the times you have used this pharmacy, how well do you think it |     |         |        |  |  |  |  |
|---------------------------------------------------------------------------------------|-----|---------|--------|--|--|--|--|
| provides each of the following services?                                              |     |         |        |  |  |  |  |
| a) Providing advice on a current health problem or a longer term health condition     |     |         |        |  |  |  |  |
|                                                                                       | No. | % forms | % ans. |  |  |  |  |
| Very Well 1                                                                           | 69  | 69.00%  | 69.70% |  |  |  |  |
| Fairly Well 2                                                                         | 15  | 15.00%  | 15.15% |  |  |  |  |
| Not very well 3                                                                       | -   |         |        |  |  |  |  |
| Not at all well 4                                                                     | -   |         |        |  |  |  |  |
| Never used 5                                                                          | 15  | 15.00%  | 15.15% |  |  |  |  |

# b) Providing general advice on leading a more healthy lifestyle

|                   | No. | % forms | % ans. |
|-------------------|-----|---------|--------|
| Very Well 1       | 53  | 53.00%  | 55.79% |
| Fairly Well 2     | 15  | 15.00%  | 15.79% |
| Not very well 3   | -   | 1.15    |        |
| Not at all well 4 | -   |         |        |
| Never used 5      | 27  | 27.00%  | 28.42% |

#### c) Disposing of medicines you no longer need

|             |                   | No.  | % forms    | % ans. |
|-------------|-------------------|------|------------|--------|
|             | Very Well 1       | 61   | 61.00%     | 64.21% |
| ALC: MARKED | Fairly Well 2     | 5    | 5.00%      | 5.26%  |
|             | Not very well 3   | //   | The second |        |
| 1 - A       | Not at all well 4 | - 27 | 1          |        |
| 1           | Never used 5      | 29   | 29.00%     | 30.53% |

## d) Providing advice on health services or information available elsewhere

|                   | No. | % forms | % ans. |
|-------------------|-----|---------|--------|
| Very Well 1       | 54  | 54.00%  | 56.25% |
| Fairly Well 2     | 10  | 10.00%  | 10.42% |
| Not very well 3   | 1   | 1.00%   | 1.04%  |
| Not at all well 4 | -   |         |        |
| Never used 5      | 31  | 31.00%  | 32.29% |