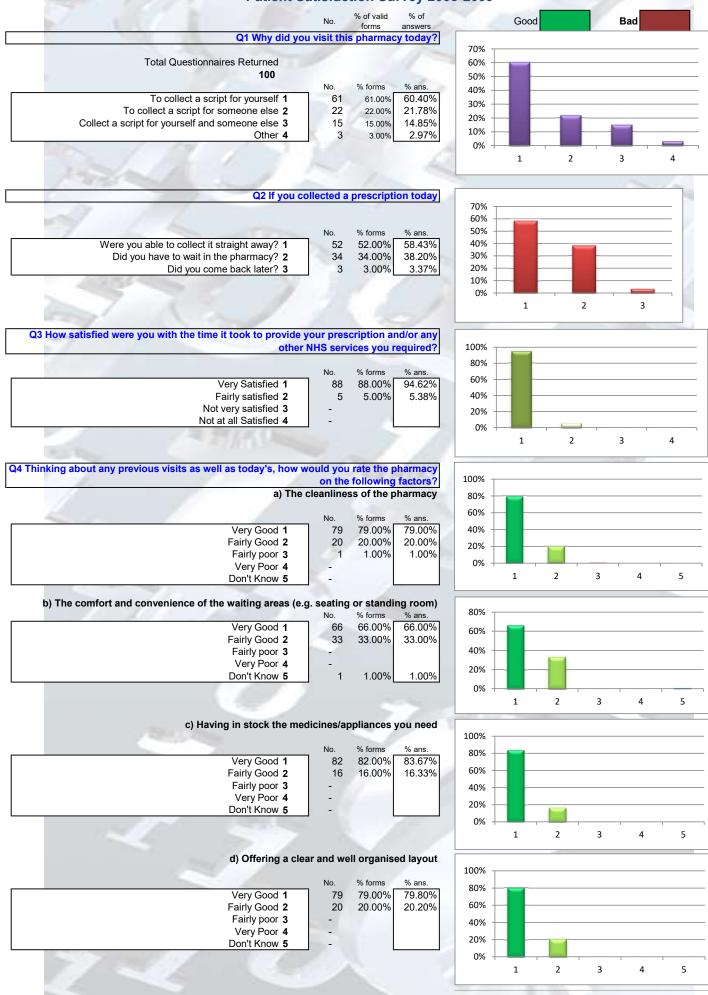

## c) The service you received from the pharmacist

|               | No. | % forms | % ans. |
|---------------|-----|---------|--------|
| Very Good 1   | 92  | 92.00%  | 92.93% |
| Fairly Good 2 | 7   | 7.00%   | 7.07%  |
| Fairly poor 3 | -   | 1       |        |
| Very Poor 4   | -   |         |        |
| Don't Know 5  | -   |         |        |