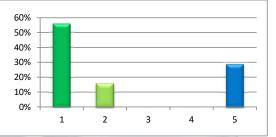

# b) Providing general advice on leading a more healthy lifestyle

|                   | No. | % forms | % ans. |
|-------------------|-----|---------|--------|
| Very Well 1       | 53  | 53.00%  | 55.79% |
| Fairly Well 2     | 15  | 15.00%  | 15.79% |
| Not very well 3   | -   | 1.15    |        |
| Not at all well 4 | -   |         |        |
| Never used 5      | 27  | 27.00%  | 28.42% |