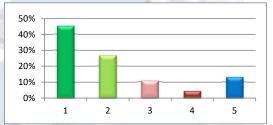

| a state of the sta | No. | % forms | % ans. |
|--------------------------------------------------------------------------------------------------------------------------------------------------------------------------------------------------------------------------------------------------------------------------------------------------------------------------------------------------------------------------------------------------------------------------------------------------------------------------------------------------------------------------------------------------------------------------------------------------------------------------------------------------------------------------------------------------------------------------------------------------------------------------------------------------------------------------------------------------------------------------------------------------------------------------------------------------------------------------------------------------------------------------------------------------------------------------------------------------------------------------------------------------------------------------------------------------------------------------------------------------------------------------------------------------------------------------------------------------------------------------------------------------------------------------------------------------------------------------------------------------------------------------------------------------------------------------------------------------------------------------------------------------------------------------------------------------------------------------------------------------------------------------------------------------------------------------------------------------------------------------------------------------------------------------------------------------------------------------------------------------------------------------------------------------------------------------------------------------------------------------------|-----|---------|--------|
| Very Good 1                                                                                                                                                                                                                                                                                                                                                                                                                                                                                                                                                                                                                                                                                                                                                                                                                                                                                                                                                                                                                                                                                                                                                                                                                                                                                                                                                                                                                                                                                                                                                                                                                                                                                                                                                                                                                                                                                                                                                                                                                                                                                                                    | 94  | 94.00%  | 94.00% |
| Fairly Good 2                                                                                                                                                                                                                                                                                                                                                                                                                                                                                                                                                                                                                                                                                                                                                                                                                                                                                                                                                                                                                                                                                                                                                                                                                                                                                                                                                                                                                                                                                                                                                                                                                                                                                                                                                                                                                                                                                                                                                                                                                                                                                                                  | 6   | 6.00%   | 6.00%  |
| Fairly poor 3                                                                                                                                                                                                                                                                                                                                                                                                                                                                                                                                                                                                                                                                                                                                                                                                                                                                                                                                                                                                                                                                                                                                                                                                                                                                                                                                                                                                                                                                                                                                                                                                                                                                                                                                                                                                                                                                                                                                                                                                                                                                                                                  | -   | 1. 1.   |        |
| Very Poor 4                                                                                                                                                                                                                                                                                                                                                                                                                                                                                                                                                                                                                                                                                                                                                                                                                                                                                                                                                                                                                                                                                                                                                                                                                                                                                                                                                                                                                                                                                                                                                                                                                                                                                                                                                                                                                                                                                                                                                                                                                                                                                                                    | -   |         |        |
| Don't Know 5                                                                                                                                                                                                                                                                                                                                                                                                                                                                                                                                                                                                                                                                                                                                                                                                                                                                                                                                                                                                                                                                                                                                                                                                                                                                                                                                                                                                                                                                                                                                                                                                                                                                                                                                                                                                                                                                                                                                                                                                                                                                                                                   | -   |         |        |

#### b) Answering any queries you may have

|            | No.   | % forms | % ans. |
|------------|-------|---------|--------|
| 1          | 94    | 94.00%  | 94.00% |
| 2          | 6     | 6.00%   | 6.00%  |
| r 3        | · - / | 7000    |        |
| r <b>4</b> |       | 1-41    |        |
| / 5        |       |         |        |
|            | •     |         |        |

|               | No. | % forms | % ans. |
|---------------|-----|---------|--------|
| Very Good 1   | 94  | 94.00%  | 94.00% |
| Fairly Good 2 | 6   | 6.00%   | 6.00%  |
| Fairly poor 3 |     | 7000    |        |
| Very Poor 4   | -   | 1       |        |
| Don't Know 5  | - < |         |        |