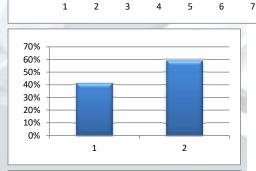

Q12 Are You

% ans.

41.05% 58.95% 60% 50% 40% 30% 20% 10% 0%

 No.
 % forms

 Male 1
 39
 39.00%

 Female 2
 56
 56.00%