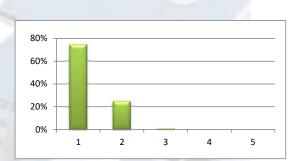

Q9 Finally, taking everything into account - the staff, the shop and the service provided how would you rate the pharmacy where you received this questionnaire?

| and the formation of the second secon | No. | % forms | % ans. |
|--------------------------------------------------------------------------------------------------------------------------------------------------------------------------------------------------------------------------------------------------------------------------------------------------------------------------------------------------------------------------------------------------------------------------------------------------------------------------------------------------------------------------------------------------------------------------------------------------------------------------------------------------------------------------------------------------------------------------------------------------------------------------------------------------------------------------------------------------------------------------------------------------------------------------------------------------------------------------------------------------------------------------------------------------------------------------------------------------------------------------------------------------------------------------------------------------------------------------------------------------------------------------------------------------------------------------------------------------------------------------------------------------------------------------------------------------------------------------------------------------------------------------------------------------------------------------------------------------------------------------------------------------------------------------------------------------------------------------------------------------------------------------------------------------------------------------------------------------------------------------------------------------------------------------------------------------------------------------------------------------------------------------------------------------------------------------------------------------------------------------------|-----|---------|--------|
| Excellent 1                                                                                                                                                                                                                                                                                                                                                                                                                                                                                                                                                                                                                                                                                                                                                                                                                                                                                                                                                                                                                                                                                                                                                                                                                                                                                                                                                                                                                                                                                                                                                                                                                                                                                                                                                                                                                                                                                                                                                                                                                                                                                                                    | 73  | 73.00%  | 74.49% |
| Very Good 2                                                                                                                                                                                                                                                                                                                                                                                                                                                                                                                                                                                                                                                                                                                                                                                                                                                                                                                                                                                                                                                                                                                                                                                                                                                                                                                                                                                                                                                                                                                                                                                                                                                                                                                                                                                                                                                                                                                                                                                                                                                                                                                    | 24  | 24.00%  | 24.49% |
| Good 3                                                                                                                                                                                                                                                                                                                                                                                                                                                                                                                                                                                                                                                                                                                                                                                                                                                                                                                                                                                                                                                                                                                                                                                                                                                                                                                                                                                                                                                                                                                                                                                                                                                                                                                                                                                                                                                                                                                                                                                                                                                                                                                         | 1   | 1.00%   | 1.02%  |
| Fair 4                                                                                                                                                                                                                                                                                                                                                                                                                                                                                                                                                                                                                                                                                                                                                                                                                                                                                                                                                                                                                                                                                                                                                                                                                                                                                                                                                                                                                                                                                                                                                                                                                                                                                                                                                                                                                                                                                                                                                                                                                                                                                                                         | -   | 1       |        |
| Poor 5                                                                                                                                                                                                                                                                                                                                                                                                                                                                                                                                                                                                                                                                                                                                                                                                                                                                                                                                                                                                                                                                                                                                                                                                                                                                                                                                                                                                                                                                                                                                                                                                                                                                                                                                                                                                                                                                                                                                                                                                                                                                                                                         | -   |         |        |