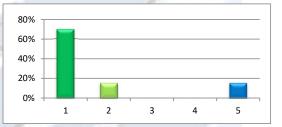

| Q6 Thinking about all the times you have used this pharmacy, how well do you think it |     |         |        |  |  |  |  |
|---------------------------------------------------------------------------------------|-----|---------|--------|--|--|--|--|
| provides each of the following services?                                              |     |         |        |  |  |  |  |
| a) Providing advice on a current health problem or a longer term health condition     |     |         |        |  |  |  |  |
|                                                                                       | No. | % forms | % ans. |  |  |  |  |
| Very Well 1                                                                           | 69  | 69.00%  | 69.70% |  |  |  |  |
| Fairly Well 2                                                                         | 15  | 15.00%  | 15.15% |  |  |  |  |
| Not very well 3                                                                       | -   |         |        |  |  |  |  |
| Not at all well 4                                                                     | -   |         |        |  |  |  |  |
| Never used 5                                                                          | 15  | 15.00%  | 15.15% |  |  |  |  |