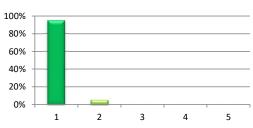

| a state of the sta | No. | % forms | % ans. |
|--------------------------------------------------------------------------------------------------------------------------------------------------------------------------------------------------------------------------------------------------------------------------------------------------------------------------------------------------------------------------------------------------------------------------------------------------------------------------------------------------------------------------------------------------------------------------------------------------------------------------------------------------------------------------------------------------------------------------------------------------------------------------------------------------------------------------------------------------------------------------------------------------------------------------------------------------------------------------------------------------------------------------------------------------------------------------------------------------------------------------------------------------------------------------------------------------------------------------------------------------------------------------------------------------------------------------------------------------------------------------------------------------------------------------------------------------------------------------------------------------------------------------------------------------------------------------------------------------------------------------------------------------------------------------------------------------------------------------------------------------------------------------------------------------------------------------------------------------------------------------------------------------------------------------------------------------------------------------------------------------------------------------------------------------------------------------------------------------------------------------------|-----|---------|--------|
| Very Good 1                                                                                                                                                                                                                                                                                                                                                                                                                                                                                                                                                                                                                                                                                                                                                                                                                                                                                                                                                                                                                                                                                                                                                                                                                                                                                                                                                                                                                                                                                                                                                                                                                                                                                                                                                                                                                                                                                                                                                                                                                                                                                                                    | 94  | 94.00%  | 94.00% |
| Fairly Good 2                                                                                                                                                                                                                                                                                                                                                                                                                                                                                                                                                                                                                                                                                                                                                                                                                                                                                                                                                                                                                                                                                                                                                                                                                                                                                                                                                                                                                                                                                                                                                                                                                                                                                                                                                                                                                                                                                                                                                                                                                                                                                                                  | 6   | 6.00%   | 6.00%  |
| Fairly poor 3                                                                                                                                                                                                                                                                                                                                                                                                                                                                                                                                                                                                                                                                                                                                                                                                                                                                                                                                                                                                                                                                                                                                                                                                                                                                                                                                                                                                                                                                                                                                                                                                                                                                                                                                                                                                                                                                                                                                                                                                                                                                                                                  | -   | 1. 1.   |        |
| Very Poor 4                                                                                                                                                                                                                                                                                                                                                                                                                                                                                                                                                                                                                                                                                                                                                                                                                                                                                                                                                                                                                                                                                                                                                                                                                                                                                                                                                                                                                                                                                                                                                                                                                                                                                                                                                                                                                                                                                                                                                                                                                                                                                                                    | -   |         |        |
| Don't Know 5                                                                                                                                                                                                                                                                                                                                                                                                                                                                                                                                                                                                                                                                                                                                                                                                                                                                                                                                                                                                                                                                                                                                                                                                                                                                                                                                                                                                                                                                                                                                                                                                                                                                                                                                                                                                                                                                                                                                                                                                                                                                                                                   | -   |         |        |