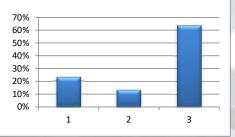

# Q 13 Which of the following apply to you:

|           | No. | % forms | % ans. |
|-----------|-----|---------|--------|
| der 16 1  | 21  | 21.00%  |        |
| illness 2 | 12  | 12.00%  | 13.19% |
| erm ill 3 | 58  | 58.00%  | 63.74% |
|           |     |         |        |