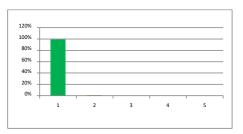

#### e) How long you have to wait to be served

|               | No. | % forms | % ans. |
|---------------|-----|---------|--------|
| Very Good 1   | 114 | 91.20%  | 91.20% |
| Fairly Good 2 | 7   | 5.60%   | 5.60%  |
| Fairly poor 3 | -   | 0.00%   | 0.00%  |
| Very Poor 4   | -   | 0.00%   | 0.00%  |
| Don't Know 5  | 4   | 3.20%   | 3.20%  |