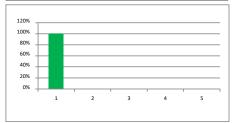

#### Patient Satisfaction Survey 2016-2017

91.20%

8.80%

0.00%

0.00%

0.00%

114

11

Very Good 1

Fairly Good 2

Fairly poor 3

Very Poor 4

Don't Know 5

91.20%

8.80%

0.00%

0.00%

0.00%

60%

20%

#### f) Having somewhere available where you could speak without being overheard, if you wanted to

|               | No. | % forms | % ans. |
|---------------|-----|---------|--------|
| Very Good 1   | 117 | 93.60%  | 93.60% |
| Fairly Good 2 | 5   | 4.00%   | 4.00%  |
| Fairly poor 3 | -   | 0.00%   | 0.00%  |
| Very Poor 4   | -   | 0.00%   | 0.00%  |
| Don't Know 5  | 3   | 2.40%   | 2.40%  |