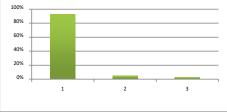

|                |     |         | _      |
|----------------|-----|---------|--------|
|                | No. | % forms | % ans. |
| 16-19 <b>1</b> | 1 1 | 0.80%   | 0.85%  |
| 20-24 <b>2</b> | 7   | 5.60%   | 5.98%  |
| 25-34 <b>3</b> | 1   | 0.80%   | 0.85%  |
| 35-44 <b>4</b> | 11  | 8.80%   | 9.40%  |
| 45-54 <b>5</b> | 22  | 17.60%  | 18.80% |
| 55-64 <b>6</b> | 16  | 12.80%  | 13.68% |
| 65+ <b>7</b>   | 59  | 47.20%  | 50.43% |