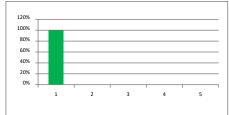

#### Patient Satisfaction Survey 2016-2017

91.20%

8.80%

0.00%

0.00%

0.00%

114

11

Very Good 1

Fairly Good 2

Fairly poor 3

Very Poor 4

Don't Know 5

91.20%

8.80%

0.00%

0.00%

0.00%

60%

20%

#### e) How long you have to wait to be served

|               | No. | % forms | % ans. |
|---------------|-----|---------|--------|
| Very Good 1   | 114 | 91.20%  | 91.20% |
| Fairly Good 2 | 7   | 5.60%   | 5.60%  |
| Fairly poor 3 | -   | 0.00%   | 0.00%  |
| Very Poor 4   | -   | 0.00%   | 0.00%  |
| Don't Know 5  | 4   | 3.20%   | 3.20%  |