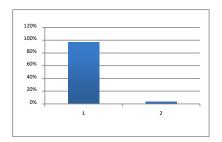

Q10 If you have any comments about how the service from this pharmacy could be improved, please write them in here:

(11a) After you receive services or advice from us, we may retain some of your health information so that we can better help when you next visit the pharmacy. We always keep this information safely stored and kept absolutely confidential. Are you happy with the way we do this?

| 100% |   |  |   |  |
|------|---|--|---|--|
| 80%  |   |  |   |  |
| 60%  |   |  |   |  |
| 40%  |   |  |   |  |
| 20%  |   |  |   |  |
| 0%   |   |  |   |  |
|      | 1 |  | 2 |  |

|       | No. | % forms | % ans. |
|-------|-----|---------|--------|
| Yes 1 | 97  | 77.60%  | 96.04% |
| No 2  | 4   | 3.20%   | 3.96%  |