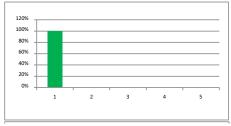

#### d) The service you received from the other pharmacy staff

|               | No. | % forms | % ans. |
|---------------|-----|---------|--------|
| Very Good 1   | 119 | 95.20%  | 98.35% |
| Fairly Good 2 | 1   | 0.80%   | 0.83%  |
| Fairly poor 3 | -   | 0.00%   | 0.00%  |
| Very Poor 4   | -   | 0.00%   | 0.00%  |
| Don't Know 5  | 1   | 0.80%   | 0.83%  |

#### f) The staff overall

|               | No. | % forms | % ans. |
|---------------|-----|---------|--------|
| Very Good 1   | 124 | 99.20%  | 99.20% |
| Fairly Good 2 | 1   | 0.80%   | 0.80%  |
| Fairly poor 3 | -   | 0.00%   | 0.00%  |
| Very Poor 4   | -   | 0.00%   | 0.00%  |
| Don't Know 5  | -   | 0.00%   | 0.00%  |