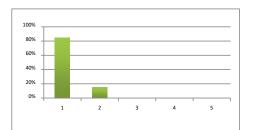

#### Patient Satisfaction Survey 2016-2017

91.20%

8.80%

0.00%

0.00%

0.00%

114

11

Very Good 1

Fairly Good 2

Fairly poor 3

Very Poor 4

Don't Know 5

91.20%

8.80%

0.00%

0.00%

0.00%

60%

20%