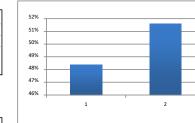

|       | No. | % forms | % ans. |
|-------|-----|---------|--------|
| Yes 1 | 45  | 36.00%  | 48.39% |
| No 2  | 48  | 38.40%  | 51.61% |

(11c) If so, do you feel your wishes were respected?

|       | No. | % forms | % ans. |
|-------|-----|---------|--------|
| Yes 1 | 54  | 43.20%  | 96.43% |
| No 2  | 2   | 1.60%   | 3.57%  |