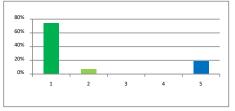

## Q6 Thinking about all the times you have used this pharmacy, how well do you think it provides each of the following services?

|                   | No. | % forms | % ans. |  |
|-------------------|-----|---------|--------|--|
| Very Well 1       | 92  | 73.60%  | 74.19% |  |
| Fairly Well 2     | 9   | 7.20%   | 7.26%  |  |
| Not very well 3   | -   | 0.00%   | 0.00%  |  |
| Not at all well 4 | -   | 0.00%   | 0.00%  |  |
| Never used 5      | 23  | 18.40%  | 18.55% |  |
|                   | -   | ·-      |        |  |