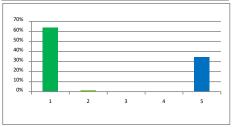

#### f) Having somewhere available where you could speak without being overheard, if you wanted to

|               | No. | % forms | % ans. |
|---------------|-----|---------|--------|
| Very Good 1   | 117 | 93.60%  | 93.60% |
| Fairly Good 2 | 5   | 4.00%   | 4.00%  |
| Fairly poor 3 | -   | 0.00%   | 0.00%  |
| Very Poor 4   | -   | 0.00%   | 0.00%  |
| Don't Know 5  | 3   | 2.40%   | 2.40%  |