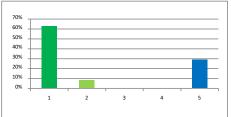

#### b) Providing general advice on leading a more healthy lifestyle

|                   | No. | % forms | % ans. |
|-------------------|-----|---------|--------|
| Very Well 1       | 78  | 62.40%  | 62.90% |
| Fairly Well 2     | 10  | 8.00%   | 8.06%  |
| Not very well 3   | -   | 0.00%   | 0.00%  |
| Not at all well 4 | -   | 0.00%   | 0.00%  |
| Never used 5      | 36  | 28.80%  | 29.03% |