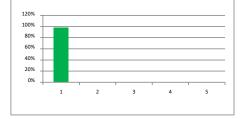

# Q5 Again, including any previous visits to this pharmacy, how would you rate the pharmacist and the other staff who work there? a) Being polite and taking the time to listen to what you want

|               | No. | % forms | % ans.  |
|---------------|-----|---------|---------|
| Very Good 1   | 125 | 100.00% | 100.00% |
| Fairly Good 2 | -   | 0.00%   | 0.00%   |
| Fairly poor 3 | -   | 0.00%   | 0.00%   |
| Very Poor 4   | -   | 0.00%   | 0.00%   |
| Don't Know 5  | -   | 0.00%   | 0.00%   |
|               |     |         |         |

#### b) Answering any queries you may have

|               | No. | % forms | % ans.  |
|---------------|-----|---------|---------|
| Very Good 1   | 125 | 100.00% | 100.00% |
| Fairly Good 2 | -   | 0.00%   | 0.00%   |
| Fairly poor 3 | -   | 0.00%   | 0.00%   |
| Very Poor 4   | -   | 0.00%   | 0.00%   |
| Don't Know 5  | -   | 0.00%   | 0.00%   |

#### c) The service you received from the pharmacist

|               | No. | % forms | % ans.  |
|---------------|-----|---------|---------|
| Very Good 1   | 125 | 100.00% | 100.00% |
| Fairly Good 2 | -   | 0.00%   | 0.00%   |
| Fairly poor 3 | -   | 0.00%   | 0.00%   |
| Very Poor 4   | -   | 0.00%   | 0.00%   |
| Don't Know 5  | -   | 0.00%   | 0.00%   |

#### e) Providing an efficient service

|               | No. | % forms | % ans.  |  |
|---------------|-----|---------|---------|--|
| Very Good 1   | 125 | 100.00% | 100.00% |  |
| Fairly Good 2 | -   | 0.00%   | 0.00%   |  |
| Fairly poor 3 | -   | 0.00%   | 0.00%   |  |
| Very Poor 4   | -   | 0.00%   | 0.00%   |  |
| Don't Know 5  | -   | 0.00%   | 0.00%   |  |
|               |     |         |         |  |