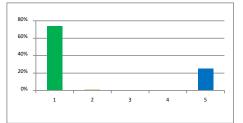

#### e) How long you have to wait to be served

|               | No. | % forms | % ans. |
|---------------|-----|---------|--------|
| Very Good 1   | 114 | 91.20%  | 91.20% |
| Fairly Good 2 | 7   | 5.60%   | 5.60%  |
| Fairly poor 3 | -   | 0.00%   | 0.00%  |
| Very Poor 4   | -   | 0.00%   | 0.00%  |
| Don't Know 5  | 4   | 3.20%   | 3.20%  |