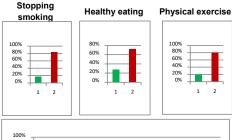

## Q7 Have you ever been given advice about any of the following by the pharmacist or pharmacy staff?

|                                                                     |    | pilalili | acy Stair  |  |  |
|---------------------------------------------------------------------|----|----------|------------|--|--|
|                                                                     |    | Stopping | smoking    |  |  |
| Yes 1                                                               | 16 | 12.80%   | 16.33%     |  |  |
| No 2                                                                | 82 | 65.60%   | 83.67%     |  |  |
|                                                                     |    | Healt    | thy eating |  |  |
| Yes 1                                                               | 28 | 22.40%   | 28.00%     |  |  |
| No 2                                                                | 72 | 57.60%   | 72.00%     |  |  |
|                                                                     | _  | Physica  | l exercise |  |  |
| Yes 1                                                               | 20 | 16.00%   | 20.00%     |  |  |
| No 2                                                                | 80 | 64.00%   | 80.00%     |  |  |
| Q8 Which of the following best describes how you use this pharmacy? |    |          |            |  |  |