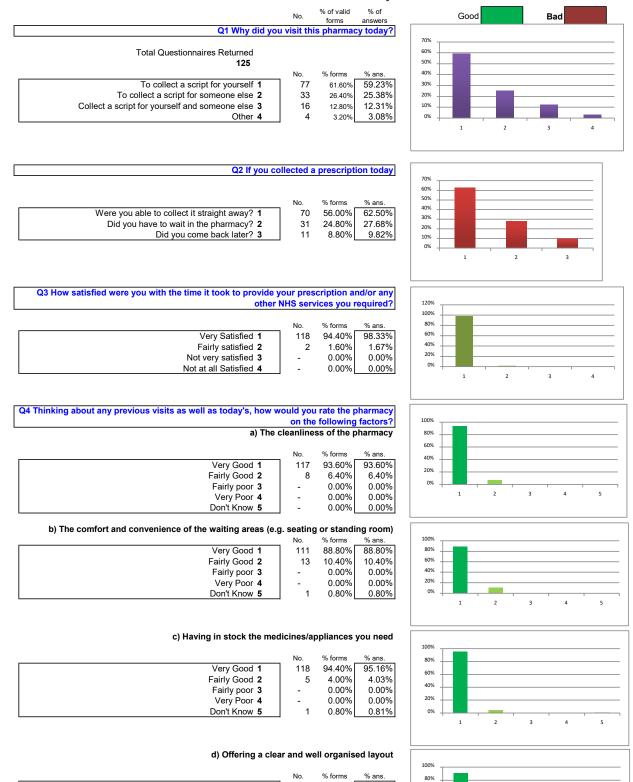

#### e) How long you have to wait to be served

|               | No. | % forms | % ans. |
|---------------|-----|---------|--------|
| Very Good 1   | 114 | 91.20%  | 91.20% |
| Fairly Good 2 | 7   | 5.60%   | 5.60%  |
| Fairly poor 3 | -   | 0.00%   | 0.00%  |
| Very Poor 4   | -   | 0.00%   | 0.00%  |
| Don't Know 5  | 4   | 3.20%   | 3.20%  |