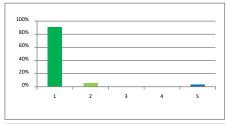

#### f) Having somewhere available where you could speak without being overheard, if you wanted to

|               | No. | % forms | % ans. |
|---------------|-----|---------|--------|
| Very Good 1   | 117 | 93.60%  | 93.60% |
| Fairly Good 2 | 5   | 4.00%   | 4.00%  |
| Fairly poor 3 | -   | 0.00%   | 0.00%  |
| Very Poor 4   | -   | 0.00%   | 0.00%  |
| Don't Know 5  | 3   | 2.40%   | 2.40%  |