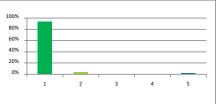

# Q5 Again, including any previous visits to this pharmacy, how would you rate the pharmacist and the other staff who work there? a) Being polite and taking the time to listen to what you want

|               | No. | % forms | % ans.  |
|---------------|-----|---------|---------|
| Very Good 1   | 125 | 100.00% | 100.00% |
| Fairly Good 2 | -   | 0.00%   | 0.00%   |
| Fairly poor 3 | -   | 0.00%   | 0.00%   |
| Very Poor 4   | -   | 0.00%   | 0.00%   |
| Don't Know 5  | -   | 0.00%   | 0.00%   |
|               |     |         |         |