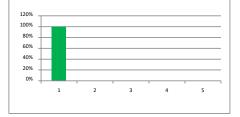

#### b) Answering any queries you may have

|               | No. | % forms | % ans.  |
|---------------|-----|---------|---------|
| Very Good 1   | 125 | 100.00% | 100.00% |
| Fairly Good 2 | -   | 0.00%   | 0.00%   |
| Fairly poor 3 | -   | 0.00%   | 0.00%   |
| Very Poor 4   | -   | 0.00%   | 0.00%   |
| Don't Know 5  | -   | 0.00%   | 0.00%   |