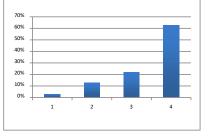

#### Q14 Which of the following apply to you:

3

14

24

69

2.40%

11.20%

19.20%

55.20%

|                                                          | N |
|----------------------------------------------------------|---|
| You have or care for a child(ren) under 5 1              |   |
| You have or care for a child(ren) from 5 to 16 2         |   |
| You are a carer for a sufferer of longstanding illness 3 |   |
| Neither look after children nor the long term ill 4      |   |