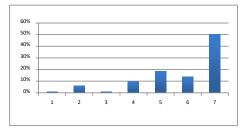

|                |     |         | _      |
|----------------|-----|---------|--------|
|                | No. | % forms | % ans. |
| 16-19 <b>1</b> | 1 1 | 0.80%   | 0.85%  |
| 20-24 <b>2</b> | 7   | 5.60%   | 5.98%  |
| 25-34 <b>3</b> | 1   | 0.80%   | 0.85%  |
| 35-44 <b>4</b> | 11  | 8.80%   | 9.40%  |
| 45-54 <b>5</b> | 22  | 17.60%  | 18.80% |
| 55-64 <b>6</b> | 16  | 12.80%  | 13.68% |
| 65+ <b>7</b>   | 59  | 47.20%  | 50.43% |